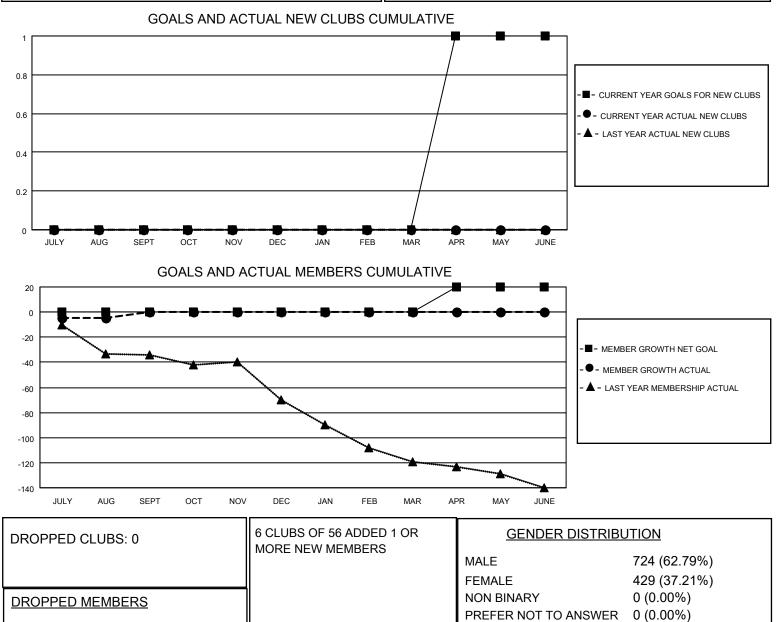

## LOCATION OKLAHOMA

DECEASED

OTHER TOTAL

MBR0181

CLUB CANCELLED

**District 3 SW** 

Results as of: 8/31/2021

| Clubs                 |               |           |               | Members               |                         |                         |                                                    |
|-----------------------|---------------|-----------|---------------|-----------------------|-------------------------|-------------------------|----------------------------------------------------|
| RESULTS FOR 2021-2022 |               |           |               | RESULTS FOR 2021-2022 |                         |                         |                                                    |
| QUARTER               | NEW CLUB GOAL | NEW CLUBS | DROPPED CLUBS | QUARTER               | /BER GROWTH NET<br>GOAL | MEMBER GROWTH<br>ACTUAL | DROPPED<br>MEMBERS ACTUAL<br>(including transfers) |
| JULY/AUG/SEPT         | 0             | 0         | 0             | JULY/AUG/SEPT         | 0                       | 12                      | 14                                                 |
| OCT/NOV/DEC           | 0             | 0         | 0             | OCT/NOV/DEC           | 0                       | 0                       | 0                                                  |
| JAN/FEB/MAR           | 0             | 0         | 0             | JAN/FEB/MAR           | 0                       | 0                       | 0                                                  |
| APR/MAY/JUNE          | 1             | 0         | 0             | APR/MAY/JUNE          | 20                      | 0                       | 0                                                  |